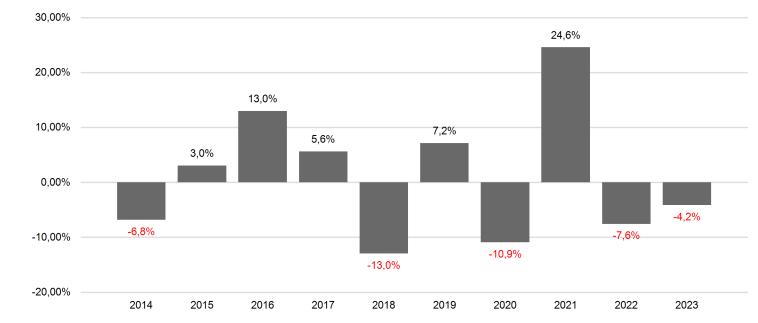

## **Past Performance**

This chart shows the fund's performance as the percentage loss or gain per year over the last 10 years.

Past performance is not a reliable indicator of future performance. Markets could develop very differently in the future. It can help you to assess how the fund has been managed in the past.

Performance is shown after deduction of ongoing charges. Any entry and exit charges are excluded from the calculation.

The unit class was established in 2008.

Performance was calculated in EUR.